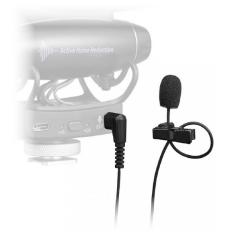

#### **Overview**

JOBY's first pro-grade lavalier mic is designed for big sound with a small footprint. The Wavo Lav PRO introduces a high-quality lavalier microphone with discreet capsule dimensions and sound fit for the Wavo PRO. While all its functions are purpose-built to work in harmony with the Wavo PRO and other JOBY audio gear.

#### **Applications**

- Wearable, professional sound lavalier microphone
- High-quality capsule delivers crisp, warm and natural voice
- Long high-quality cable ensures convenient interview setup
- Professional ultra-small capsule for easy mic concealment
- Works natively with most cameras, pairs perfectly with Wavo PRO