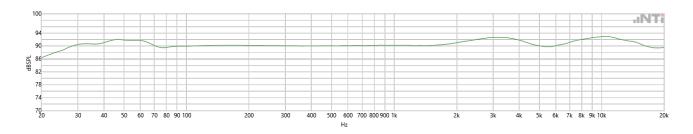

### Polar Pattern & Frequency Response

joby.com Wavo Lav PRO Spec Sheet v o.1

### **Specifications**

| Acoustic             |                    |
|----------------------|--------------------|
| Capsule Type         | Condenser Electret |
| Polar Pattern        | Omnidirectional    |
| Frequency Response   | 20Hz - 20kHz       |
| Max Output Level     | 2kOhm ±30%         |
| Maximum SPL          | 120dB              |
| Sensitivity          | -45dB ±3dB         |
| ignal to Noise Ratio | 60.32 db           |
| Output Impedance     | 2 kOhm ±30%        |
| Output Connection    | 3.5mm TRS          |
| Powered By           | Camera/phone       |
|                      |                    |