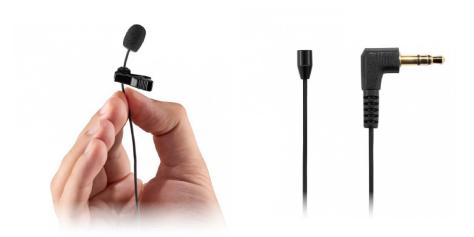

#### **Overview**

JOBY's first pro-grade lavalier mic is designed for big sound with a small footprint. The Wavo Lav PRO introduces a high-quality lavalier microphone with discreet capsule dimensions and sound fit for the Wavo PRO. While all its functions are purpose-built to work in harmony with the Wavo PRO and other JOBY audio gear.

#### **Applications**

- Wearable, professional sound lavalier microphone
- High-quality capsule delivers crisp, warm and natural voice
- Long high-quality cable ensures convenient interview setup
- Professional ultra-small capsule for easy mic concealment
- Works natively with most cameras, pairs perfectly with Wavo PRO

#### Mechanical

| Dimensions      | 0.5 x 250 cm        |
|-----------------|---------------------|
| Weight          | 0.012 kg            |
| Mounting Method | Clothing clip mount |
| Material        | Aluminum, Plastic   |