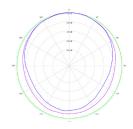

### Polar Pattern & Frequency Response

joby.com Wavo Lav PRO Spec Sheet v o.1

### **Specifications**

| Acoustic             |                    |
|----------------------|--------------------|
| Capsule Type         | Condenser Electret |
| Polar Pattern        | Omnidirectional    |
| Frequency Response   | 20Hz - 20kHz       |
| Max Output Level     | 2kOhm ±30%         |
| Maximum SPL          | 120dB              |
| Sensitivity          | -45dB ±3dB         |
| ignal to Noise Ratio | 60.32 db           |
| Output Impedance     | 2 kOhm ±30%        |
| Output Connection    | 3.5mm TRS          |
| Powered By           | Camera/phone       |
|                      |                    |