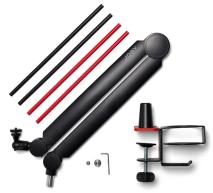

The Wavo Boom Arm features a high-quality matt black shell that streamlines the look and protects the user from accidental pinches. Usb and XLR's cables are both easily hidden under the customizable cable channels (red or black).

#### In the Box

- Boom Arm.
- Allen Key,
- 1/4-3/8' adapter,
- 1/4-5/8' adapter,
- 2x red cable covers,
- 2x black cable covers,
- Locking base with cup and headphone holder
- Table grommet