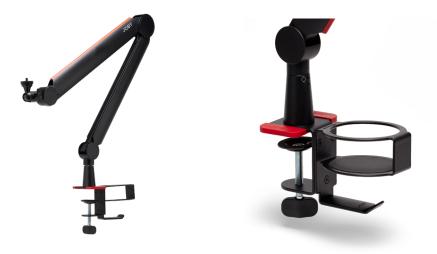

#### Overview

The Wavo Boom Arm is a strong and silent microphone support for all content creators, especially designed for streamers, podcasters and reviewers.

The rated payload of up to 1kg an the the integrated  $\frac{1}{2}$ " ball head allows perfect compatibility with all microphones and with compact cameras.

The Wavo Boom Arm features a high-quality matt black shell that streamlines the look and protects the user from accidental pinches. Usb and XLR's cables are both easily hidden under the customizable cable channels (red or black).

The Arm features a strong and protected table clamp with handy cup and headphones holder combo and an additional grommet for center-desk mounting.

#### **Applications**

- Microphone Boom Arm for streamers and podcasters
- Quick and steady mic positioning, up to 1kg payload
- Clean multicolor stripes hide the cable for a tidy modern look
- Universal attachment allows microphones and camera connection
- Comfortable, solid aluminum cup and headphones holder