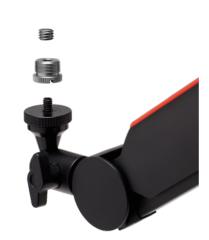

### **Specifications**

| Max Payload                      | 1 kg                                                       | 2.2 lb        |
|----------------------------------|------------------------------------------------------------|---------------|
| Maximum Height                   | 87 cm                                                      | 34.25 in      |
| Maximum Height                   | 13 cm                                                      | 5.12 in       |
| Closed Length                    | 51 cm                                                      | 20.08         |
| Table Thickness                  | 0.8 - 6 cm                                                 | 0.31 - 2.36in |
| Top Attachment                   | 1/4 Native screw,<br>1/4-3/8' adapter,<br>1/4-5/8' adapter |               |
| Table Cup Holder<br>Max Diameter | 8 cm                                                       | 3.14 in       |
| Grommet (min max)                | 0-5 cm                                                     | 0 - 1.9 in    |
|                                  |                                                            |               |

#### In the Box

- Boom Arm.
- Allen Key,
- 1/4-3/8' adapter,
- 1/4-5/8' adapter,
- 2x red cable covers,
- 2x black cable covers,
- Locking base with cup and headphone holder
- Table grommet