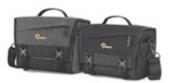

## Low Profile Mirrorless Carry

The perfect low-profile mirrorless carry solution. Compact with classic styling, this streamlined design is protective and comfortable to carry. Fits smaller mirrorless or mobile video kits, GorillaPod<sup>™</sup>, lighting, audio equipment and tablet.

## Materials:

150D 148T Polyester Canvex<sup>™</sup> 500D Cordura®

**Exterior Dimensions (WxDxH)** 11.22 x 5.12 x 7.68 in 28.5 x 13 x 19.5 cm

Interior Dimensions (WxDxH) 10.24 x 3.94 x 6.69 in 26 x 10 x 17 cm

Total Weight 1.17 lbs. | 0.53 kg

Color shown: Black Cordura®

Find out more at lowepro.com ©2017 Vitec Imaging Group

Removable adjustable shoulder strap. Padded for comfort.

Dedicated interior storage for memory card and tablet.

Front pocket holds lens caps, keys and personal items.

Available in durable Black Cordura® or Grey Canvex™ fabrics.