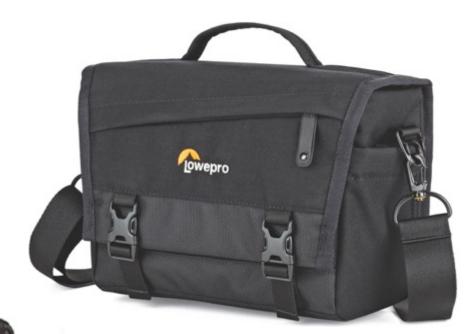

## Low Profile Mirrorless Carry

The perfect low-profile mirrorless carry solution. Compact with classic styling, this streamlined design is protective and comfortable to carry. Fits smaller mirrorless or mobile video kits, GorillaPod<sup>™</sup>, lighting, audio equipment and tablet.

## Materials:

150D 148T Polyester Canvex<sup>™</sup> 500D Cordura®

**Exterior Dimensions (WxDxH)** 11.22 x 5.12 x 7.68 in 28.5 x 13 x 19.5 cm

Interior Dimensions (WxDxH) 10.24 x 3.94 x 6.69 in 26 x 10 x 17 cm

Total Weight 1.17 lbs. | 0.53 kg

Color shown: Black Cordura®

Find out more at lowepro.com ©2017 Vitec Imaging Group

Removable adjustable shoulder strap. Padded for comfort.

Dedicated interior storage for memory card and tablet.