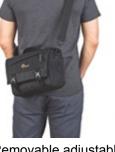

Total Weight 1.17 lbs. | 0.53 kg

Color shown: Black Cordura®

Find out more at lowepro.com ©2017 Vitec Imaging Group

Removable adjustable shoulder strap. Padded for comfort.

Dedicated interior storage for memory card and tablet.