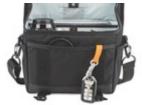

Total Weight 1.17 lbs. | 0.53 kg

Color shown: Black Cordura®

Find out more at lowepro.com ©2017 Vitec Imaging Group

Removable adjustable shoulder strap. Padded for comfort.

Dedicated interior storage for memory card and tablet.

Front pocket holds lens caps, keys and personal items.

Available in durable Black Cordura® or Grey Canvex™ fabrics.