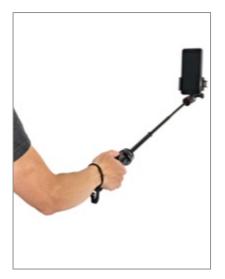

**Hand Grip**: Close legs and hold to get a grip on your content

**Extended Grip**: Close legs and extend mount to create selfie stick for overhead or 360 shots

Elevated Tripod: Extend mount and legs for elevated camera/360 stand Tabletop Tripod: Expand legs and retract mount for a compact tripod stand

- Built with durable fiberglass reinforced composite, tripod telescopes from 34-79 cm (13.5 - 31 inches) for extended reach
- Adjustable legs click-set into 3 positions for stability on uneven surfaces - flatten to max 36 cm (14 inches) for added stability in high wind
- Includes Cold Shoe PRO, Pin Joint Mount and long thumbscrew for versatile setup options
- Capture shots from a distance with Bluetooth® Impulse remote shutter