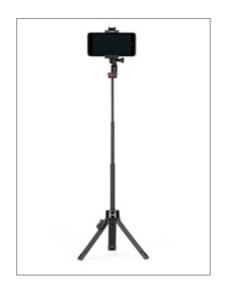

**Hand Grip**: Close legs and hold to get a grip on your content

**Extended Grip**: Close legs and extend mount to create selfie stick for overhead or 360 shots

Elevated Tripod: Extend mount and legs for elevated camera/360 stand Tabletop Tripod: Expand legs and retract mount for a compact tripod stand

- Built with durable fiberglass reinforced composite, tripod telescopes from 34-79 cm (13.5 - 31 inches) for extended reach
- Adjustable legs click-set into 3 positions for stability on uneven surfaces - flatten to max 36 cm (14 inches) for added stability in high wind
- Includes Cold Shoe PRO, Pin Joint Mount and long thumbscrew for versatile setup options
- Capture shots from a distance with Bluetooth® Impulse remote shutter