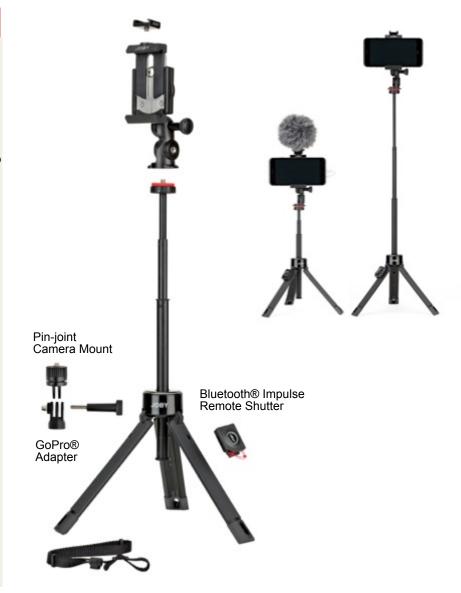

## **GripTight PRO TelePod**

### **Elevate Your Creativity!**

Meet the FIRST telescoping tripod from the makers of GorillaPod! The latest addition to JOBY's line-up of pro-content creation tools, this handheld tripod/vlogging stick works in 4 modes for maximum versatility. Includes Bluetooth® Impulse remote shutter & metal cold shoe mount for lights & mics!

#### Features & Benefits

- Secure any smartphone in the prograde, locking GripTight™ mount
- Easily adjust tilt and landscape-toportrait mode for live streaming, vlogging, Snapchat and Instagram stories
- Mount mirrorless, point & shoot, 360, action cam or video light weighing up to 1 kg (2.2 lbs) via ¼"-20 connection
- Works in 4 modes:

**Hand Grip**: Close legs and hold to get a grip on your content

**Extended Grip**: Close legs and extend mount to create selfie stick for overhead or 360 shots

Elevated Tripod: Extend mount and legs for elevated camera/360 stand Tabletop Tripod: Expand legs and retract mount for a compact tripod stand

- Built with durable fiberglass reinforced composite, tripod telescopes from 34-79 cm (13.5 - 31 inches) for extended reach
- Adjustable legs click-set into 3 positions for stability on uneven surfaces - flatten to max 36 cm (14 inches) for added stability in high wind
- Includes Cold Shoe PRO, Pin Joint Mount and long thumbscrew for versatile setup options
- Capture shots from a distance with Bluetooth® Impulse remote shutter