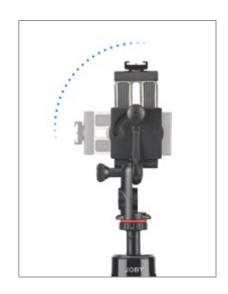

#### Features & Benefits

- Secure any smartphone in the prograde, locking GripTight™ mount
- Easily adjust tilt and landscape-toportrait mode for live streaming, vlogging, Snapchat and Instagram stories
- Mount mirrorless, point & shoot, 360, action cam or video light weighing up to 1 kg (2.2 lbs) via ¼"-20 connection
- Works in 4 modes:

Easily rotates from portrait-to-landscape orientation.