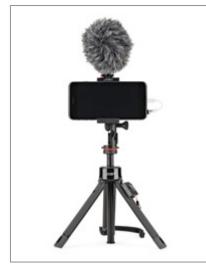

#### Features & Benefits

- Secure any smartphone in the prograde, locking GripTight™ mount
- Easily adjust tilt and landscape-toportrait mode for live streaming, vlogging, Snapchat and Instagram stories
- Mount mirrorless, point & shoot, 360, action cam or video light weighing up to 1 kg (2.2 lbs) via ¼"-20 connection
- Works in 4 modes:

- Built with durable fiberglass reinforced composite, tripod telescopes from 34-79 cm (13.5 - 31 inches) for extended reach
- Adjustable legs click-set into 3 positions for stability on uneven surfaces - flatten to max 36 cm (14 inches) for added stability in high wind
- Includes Cold Shoe PRO, Pin Joint Mount and long thumbscrew for versatile setup options
- Capture shots from a distance with Bluetooth® Impulse remote shutter