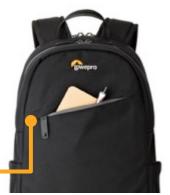

Top pocket holds non-

Slat pocket holds small items including, phone, wallet, keys, notepad and pen

Dedicated CradleFit™ compartment suspends & protects 13 inch laptop or tablet