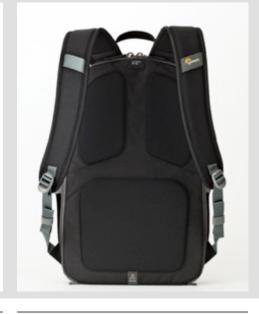

Secure body-side access and customizable interior holds mirrorless kit and additional gear, such as a DJI Osmo or Mavic Drone.

Back panel provides cushion and comfort with a simple, low-profile design.