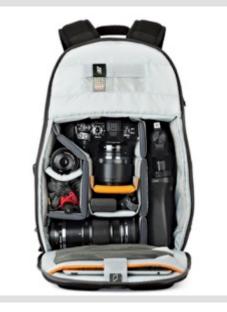

# m-Trekker BP150

Classic styling in a slim format designed for today's compact camera systems. Flexible interior dividers easily adapt for mirrorless cameras, small drones and hand-held stabilizers. CradleFit<sup>TM</sup> sleeve for 13 inch laptop.

Top pocket holds non-

Slat pocket holds small items including, phone, wallet, keys, notepad and pen

Dedicated CradleFit™ compartment suspends & protects 13 inch laptop or tablet

Secure body-side access and customizable interior holds mirrorless kit and additional gear, such as a DJI Osmo or Mavic Drone.

Back panel provides cushion and comfort with a simple, low-profile design.