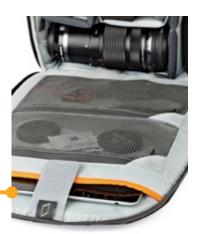

Top pocket holds non-

Slat pocket holds small items including, phone, wallet, keys, notepad and pen

Dedicated CradleFit™ compartment suspends & protects 13 inch laptop or tablet