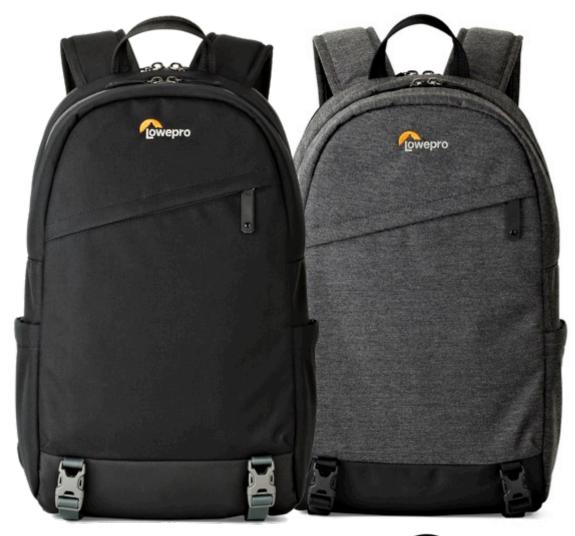

Black Cordura<sup>®</sup> Grey Canvex<sup>™</sup>

### **Total Weight**

2.1 lbs. | 0.9 kg

Color shown: Black Cordura®

camera essentials, sun glasses, headphones Elastic side pocket holds water bottle Quick release adjustable straps allows you to carry a tripod effortlessly

# m-Trekker BP150

Robust fabric options: Gray Canvex™, a polyester/cotton blend, delivers protection through a polyurethane coating while Black Cordura® is constructed using high tenacity nylon for exceptional durability.