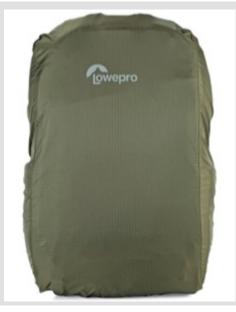

### **Mirrorless & More**

A modern take on our Mini-Trekker designed for mirrorless and more. Key features of the m-Trekker BP 150 include:

- Secure body side access
- CradleFit<sup>™</sup> protection for 13 inch laptop
- Customizable interior
- Protective All Weather AW Cover™
- 2 durable fabric options:

All Weather AW™ Cover provides protection from the elements.

**Durable fabric story:** Black model in Cordura® Grey model in Canvex<sup>™</sup>

Classic 500 Denier Nylon